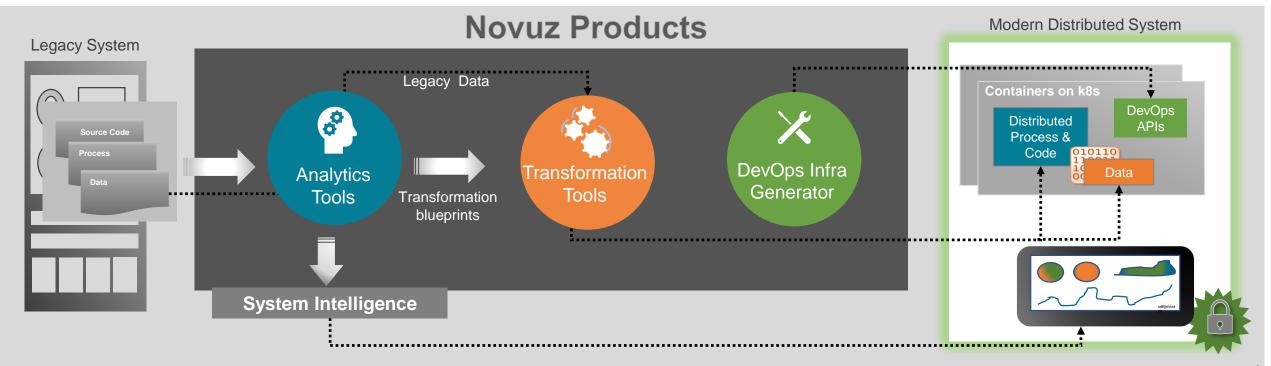

# Approach

Uses ML driven products to make transformation faster, cheaper & more reliable.

Midlates to Builos Kunching Auto Generates Function driven microservice code Intelligently shards Big legacy data Key **Product Features** 

### A set of automated products to modernize applications at minimal risk.

- 1. Analytics Tools\*: Auto Generates Function driven microservice code & transformation blueprints
- 2. Transformation Tools\*:
  - Builds transformed application on on-premise cloud platform; Enables cloud native feature for auto scaling
  - Migrates legacy data to big data
- 3. DevOps Infra Generator: Auto generates APIs for DevOps Integration