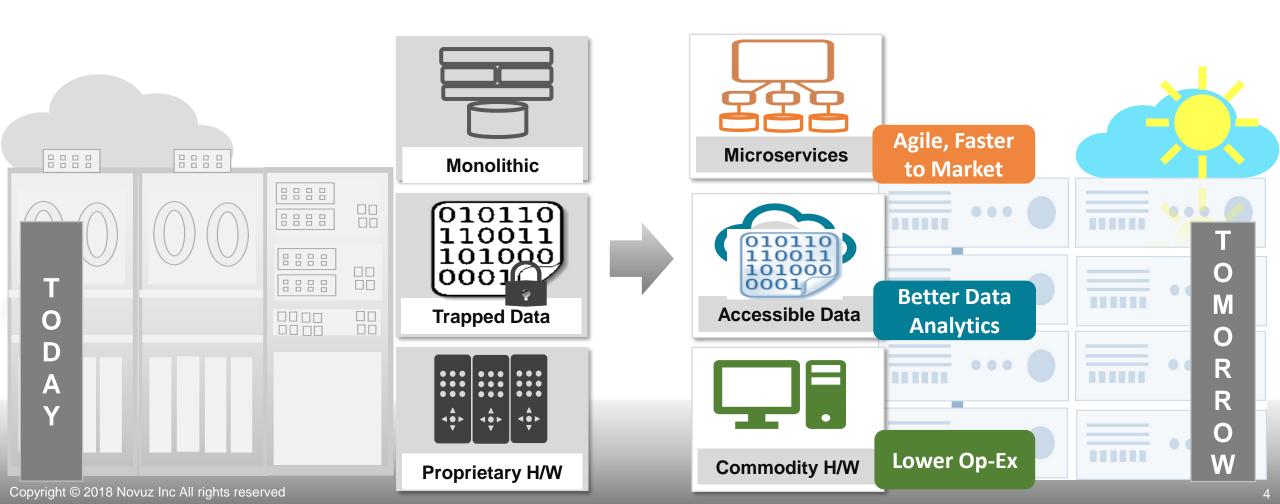

## Solution

Reengineers legacy system to cloud native architecture for digital transformation.

# Approach

Uses ML driven products to make transformation faster, cheaper & more reliable.

Midlates to Builos Kunching Auto Generates Function driven microservice code Intelligently shards Big legacy data Key **Product Features** 

- Builds modern application on cloud platform
- Enables cloud native feature for auto scaling
- Auto generates APIs for DevOps integration

Implements Modern Platform